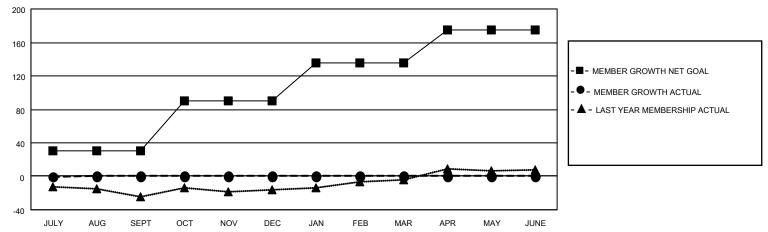

### GOALS AND ACTUAL MEMBERS CUMULATIVE

| DROPPED CLUBS: 0 |   | 6 CLUBS OF 64 ADDED 1 OR<br>MORE NEW MEMBERS | GENDER DISTRIBUTION                 |                |  |
|------------------|---|----------------------------------------------|-------------------------------------|----------------|--|
|                  |   | WORL NEW WEINDERS                            | MALE                                | 1,353 (72.66%) |  |
|                  |   |                                              | FEMALE                              | 509 (27.34%)   |  |
| DROPPED MEMBERS  |   |                                              | NON BINARY                          | 0 (0.00%)      |  |
|                  |   |                                              | PREFER NOT TO ANSWER                | 0 (0.00%)      |  |
| DECEASED         | 3 |                                              |                                     | ,              |  |
| CLUB CANCELLED   | 0 | CLICK HERE FOR CUMULATIVE                    | TOTAL FAMILY UNIT MEMBERS 359       |                |  |
| OTHER            | 6 | MEMBERSHIP DATA                              |                                     |                |  |
| TOTAL            | 9 |                                              | FAMILY MEMBERS PAYING HALF DUES 181 |                |  |
|                  |   |                                              |                                     |                |  |

## District 27 B1

| Clubs RESULTS FOR 2023-2024 |   |   |   | Members RESULTS FOR 2023-2024 |    |    |   |
|-----------------------------|---|---|---|-------------------------------|----|----|---|
|                             |   |   |   |                               |    |    |   |
| JULY/AUG/SEPT               | 0 | 0 | 0 | JULY/AUG/SEPT                 | 30 | 10 | 9 |
| OCT/NOV/DEC                 | 1 | 0 | 0 | OCT/NOV/DEC                   | 60 | 0  | 0 |
| JAN/FEB/MAR                 | 0 | 0 | 0 | JAN/FEB/MAR                   | 45 | 0  | 0 |
| APR/MAY/JUNE                | 1 | 0 | 0 | APR/MAY/JUNE                  | 40 | 0  | 0 |