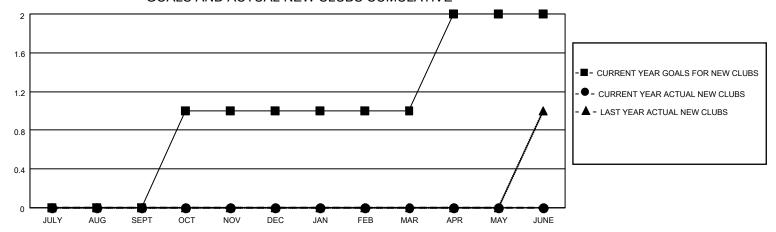

### GOALS AND ACTUAL NEW CLUBS CUMULATIVE

## District 27 B1

| Clubs RESULTS FOR 2023-2024 |   |   |   | Members RESULTS FOR 2023-2024 |    |    |   |
|-----------------------------|---|---|---|-------------------------------|----|----|---|
|                             |   |   |   |                               |    |    |   |
| JULY/AUG/SEPT               | 0 | 0 | 0 | JULY/AUG/SEPT                 | 30 | 10 | 9 |
| OCT/NOV/DEC                 | 1 | 0 | 0 | OCT/NOV/DEC                   | 60 | 0  | 0 |
| JAN/FEB/MAR                 | 0 | 0 | 0 | JAN/FEB/MAR                   | 45 | 0  | 0 |
| APR/MAY/JUNE                | 1 | 0 | 0 | APR/MAY/JUNE                  | 40 | 0  | 0 |